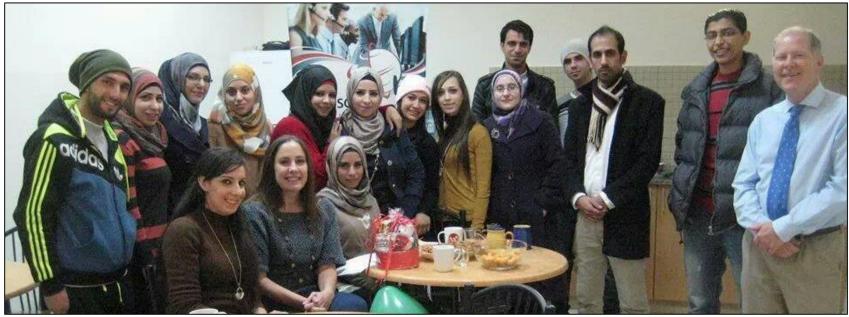

## **Transcending the Wall** *A story of hope*

The Palestinian economy suffers from the protracted political situation, which in turn damages the prospects for peace.

Main issues are movement restrictions, high transport costs and sporadic border closure.

Exploratory visit with no agenda, Nov 2004

Workshop Feb 2005, seeking to "create robust jobs"

Another tough business meeting... Palestinians and potential Israeli partners, Tel Aviv July 2006

#### First recruits, April 2012

This transcends political barriers and limitations. I really love that. I am the eldest daughter in the family and I am my family's hope... I love it because it makes me feel renewed every day because I learn about other cultures and it helps my English come to life."